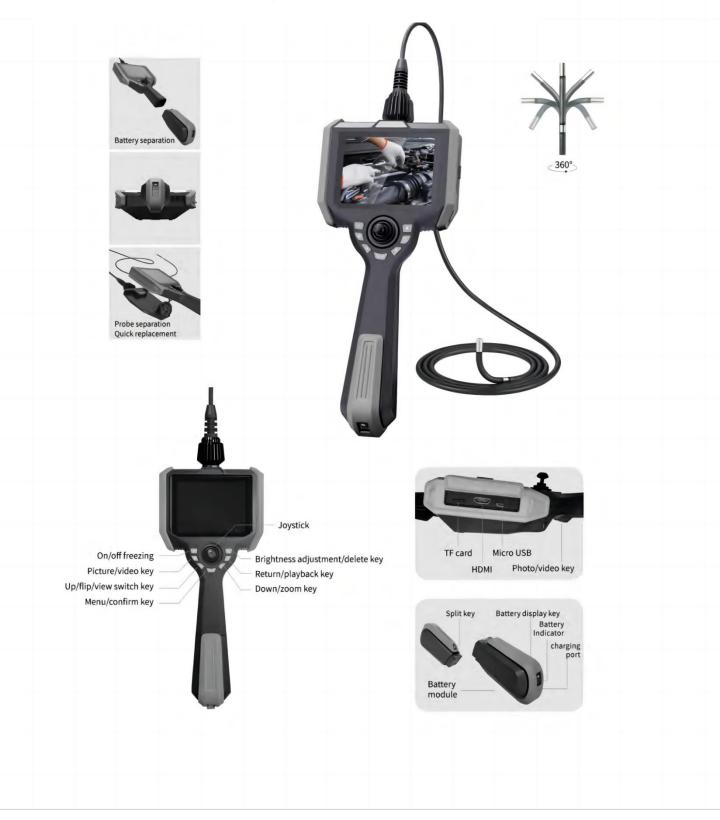

## VT-G Industrial Borescope Specifications

Contact: jessicamo1106@gmail.com

|                             | Product parameters                                                                                                                                                                                                                     |  |
|-----------------------------|----------------------------------------------------------------------------------------------------------------------------------------------------------------------------------------------------------------------------------------|--|
| Host                        |                                                                                                                                                                                                                                        |  |
| Image resolution            | 1280*720 (1million pixels), 4 00*400 (160,000 pixels).                                                                                                                                                                                 |  |
| display screen              | 5 inch industrial-grade LCD screen                                                                                                                                                                                                     |  |
| Output port                 | TF card slot, HDMI interface, Micro USB interface                                                                                                                                                                                      |  |
| memory                      | 32G                                                                                                                                                                                                                                    |  |
| Power supply                | 1 dedicated rechargeable lithium battery pack (removable), which can be charged online, and the battery life is $\geqq$ 4 hours                                                                                                        |  |
| Charging parameters         | DC 5V                                                                                                                                                                                                                                  |  |
| Plug standard               | GB (default), EU standard, US standard, British standard (except for GB standard, other adapters can be matched)                                                                                                                       |  |
| Brightness lighting         | Rear light: 60,000 Lux, Front light: 100,000 Lux                                                                                                                                                                                       |  |
| Focus factor                | Autofocus                                                                                                                                                                                                                              |  |
| Brightness adjustment       | Levels 1-8                                                                                                                                                                                                                             |  |
| Magnification               | Levels 1-5                                                                                                                                                                                                                             |  |
|                             | Environmental                                                                                                                                                                                                                          |  |
| Waterproof rating           | IP54                                                                                                                                                                                                                                   |  |
| High pressure<br>resistance | not                                                                                                                                                                                                                                    |  |
| Operating temperature       | -10°C~50°C                                                                                                                                                                                                                             |  |
| Storage temperature         | -20℃~60℃                                                                                                                                                                                                                               |  |
| relative humidity           | 90% max, non-condensing                                                                                                                                                                                                                |  |
| System                      |                                                                                                                                                                                                                                        |  |
| operating system            | Versatile operating system                                                                                                                                                                                                             |  |
| How it works                | Button navigation, dual photo and video keys                                                                                                                                                                                           |  |
| Support features            | With freeze, zoom, photo, flip, video, playback                                                                                                                                                                                        |  |
| file format                 | Image JPEG (JPG) format, video AVI format                                                                                                                                                                                              |  |
| Supported Languages         | Eight Chinese languages are available, including Chinese, English, Russian, Japanese, French, German, Portuguese, and Spanish                                                                                                          |  |
| Optional features           | WIFI transmission, temperature warning, analog ruler function, dual-screen synchronous display<br>Note: The optional function must be customized by the manufacturer, and the default standard model does not have the above functions |  |
| Device dimensions           | 350*155*59mm                                                                                                                                                                                                                           |  |
|                             |                                                                                                                                                                                                                                        |  |

| Outer packing size | 479*387*155 |  |
|--------------------|-------------|--|
| Package weight     | 3.6KG       |  |

|                                            | Product parameters                                           |  |  |
|--------------------------------------------|--------------------------------------------------------------|--|--|
| Tube                                       |                                                              |  |  |
| Camera pixels                              | 1million pixels 160,000 pixels                               |  |  |
| Camera orientation                         | Direct view, side view, double view                          |  |  |
| Type of lighting                           | Front LED lighting                                           |  |  |
| Camera diameter                            | 0.95mm-6mm                                                   |  |  |
| Pipeline length                            | 1m-10m                                                       |  |  |
| Field of view (θ).                         | 120°                                                         |  |  |
| Depth of field                             | 3mm-70mm、8-150mm、12mm-200mm、50mm-∞                           |  |  |
| Pipeline unidirectional bending angle (a). | Wire length≤2 m: 1 8 0°, 3-5 m: 1 5 0°, tube length≥6 m: 90° |  |  |
| Swingable end length                       | 13±0.5mm                                                     |  |  |
| Swingable end bending radius<br>(R).       | The length can be modified according to the actual scenario  |  |  |
| Guide                                      | Manually controlled by joystick, 360 ° all-round steering    |  |  |
| Waterproof rating                          | IP67                                                         |  |  |
| Operating temperature                      | -20°C~70°C                                                   |  |  |
| Pipeline material                          | Flexible (tungsten braided tube)                             |  |  |
| Configure                                  |                                                              |  |  |
| Endoscope host                             | *1                                                           |  |  |
| Battery pack                               | *1                                                           |  |  |
| Three-proof box                            | *1                                                           |  |  |
| Memory card                                | *1                                                           |  |  |
| card reader                                | *1                                                           |  |  |
| tripod                                     | *1                                                           |  |  |
| Data cable                                 | USB data cable*1, HDMI cable*1                               |  |  |
| charger                                    | *1                                                           |  |  |
| Warranty card                              | *1                                                           |  |  |
| Instructions                               | *1                                                           |  |  |
| Certificate                                | *1                                                           |  |  |
| Plug converter                             | Please check the order details for details                   |  |  |