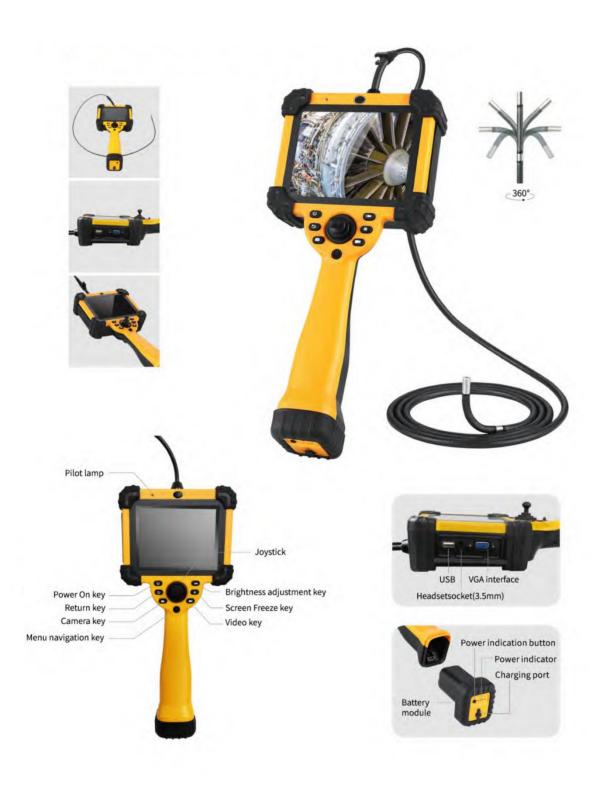

## **VT-Y Industrial Borescope Specifications**

|                          | Product parameters                                                                                                                                                                                                        |  |
|--------------------------|---------------------------------------------------------------------------------------------------------------------------------------------------------------------------------------------------------------------------|--|
| Host                     |                                                                                                                                                                                                                           |  |
| Image resolution         | 1280*720 (1million pixels), 4 00*400 (160,000 pixels).                                                                                                                                                                    |  |
| display screen           | 5.7 inch industrial-grade touch LCD screen                                                                                                                                                                                |  |
| Audio output             | 3.5mm headphone/microphone jack                                                                                                                                                                                           |  |
| Output port              | VGA video output (dual-screen synchronous display), dual USB output ports                                                                                                                                                 |  |
| memory                   | Built-in 64G SSD                                                                                                                                                                                                          |  |
| Power supply             | 1 dedicated rechargeable lithium battery pack (removable), which can be charged online, and the battery life is $\geq4$ hours                                                                                             |  |
| Charging parameters      | DC 5V                                                                                                                                                                                                                     |  |
| Plug standard            | GB (default), EU standard, US standard, British standard (except for GB standard, other adapters can be matched)                                                                                                          |  |
| Brightness lighting      | Rear lights: 60000 Lux, front lights: 100000Lux                                                                                                                                                                           |  |
| Focus factor             | Autofocus                                                                                                                                                                                                                 |  |
| Brightness adjustment    | Levels 1-8                                                                                                                                                                                                                |  |
| Magnification            | Levels 1-5                                                                                                                                                                                                                |  |
| Environmental            |                                                                                                                                                                                                                           |  |
| Waterproof rating        | IP54                                                                                                                                                                                                                      |  |
| High pressure resistance | not                                                                                                                                                                                                                       |  |
| Operating temperature    | -20℃~70℃                                                                                                                                                                                                                  |  |
| Storage temperature      | -20℃~60℃                                                                                                                                                                                                                  |  |
| relative humidity        | 95% max, non-condensing                                                                                                                                                                                                   |  |
| System                   |                                                                                                                                                                                                                           |  |
| operating system         | WES operating system                                                                                                                                                                                                      |  |
| How it works             | Full-screen touch and button dual operation, five-way navigation button, dual photo and video buttons                                                                                                                     |  |
| Support features         | Comparative measurement, automatic defect identification, real-time dynamic annotation, real-time screen watermarking, and rapid defect identification                                                                    |  |
| file format              | Image JPEG (JPG) format, video MP4 format                                                                                                                                                                                 |  |
| File management          | It supports the creation, renaming, moving, and deletion of files and folders in Chinese and English, and storing them in an internal hard disk or U disk, which can realize two-way copying between U disk and hard disk |  |
| Supported Languages      | Eight Chinese languages are available, including Chinese, English, Russian, Japanese, French, German, Portuguese, and Spanish                                                                                             |  |

| Image processing   | Adaptive Noise Cancellation, Photo, Video, Negative, Flip, Freeze, Online Editing, Graffiti, |
|--------------------|----------------------------------------------------------------------------------------------|
|                    | Postmark                                                                                     |
| Device dimensions  | 360*160*60mm                                                                                 |
| Outer packing size | 557*350*240mm                                                                                |
| Package weight     | 6.5KG                                                                                        |

Contact: jessicamo1106@gmail.com

|                                            | Product parameters                                           |  |
|--------------------------------------------|--------------------------------------------------------------|--|
| Tube                                       |                                                              |  |
| Camera pixels                              | 1million pixels                                              |  |
| Camera orientation                         | Direct view, side view, double view                          |  |
| Type of lighting                           | RearED fiber conduction                                      |  |
| Camera diameter                            | 0.95-6mm                                                     |  |
| Pipeline length                            | 1m-10m                                                       |  |
| Field of view ( $\theta$ ).                | 120°                                                         |  |
| Depth of field                             | 3mm-70mm、8mm-150mm、12mm-200mm、50mm-∞                         |  |
| Pipeline unidirectional bending angle (a). | Wire length≤2 m: 1 8 0°, 3-5 m: 1 5 0°, tube length≥6 m: 90° |  |
| Swingable end length                       | 13±0.5mm                                                     |  |
| Swingable end bending radius (R).          | The length can be modified according to the actual scenario  |  |
| Guide                                      | Manually controlled by joystick, 360 ° all-round steering    |  |
| Waterproof rating                          | IP67                                                         |  |
| Operating temperature                      | -20℃~70℃                                                     |  |
| Pipeline material                          | Flexible (tungsten braided tube)                             |  |
|                                            | Configure                                                    |  |
| Endoscope host                             | *1                                                           |  |
| Battery pack                               | *1                                                           |  |
| Three-proof box                            | *1                                                           |  |
| flash drive                                | *1                                                           |  |
| adapter                                    | *1                                                           |  |
| tripod                                     | *1                                                           |  |
| VGA line                                   | *1                                                           |  |
| Strap                                      | *1                                                           |  |
| Touch pen                                  | *1                                                           |  |
| Warranty card                              | *1                                                           |  |
| Instructions                               | *1                                                           |  |
| Certificate                                | *1                                                           |  |
| Plug converter                             | Please check the order details for details                   |  |
|                                            |                                                              |  |