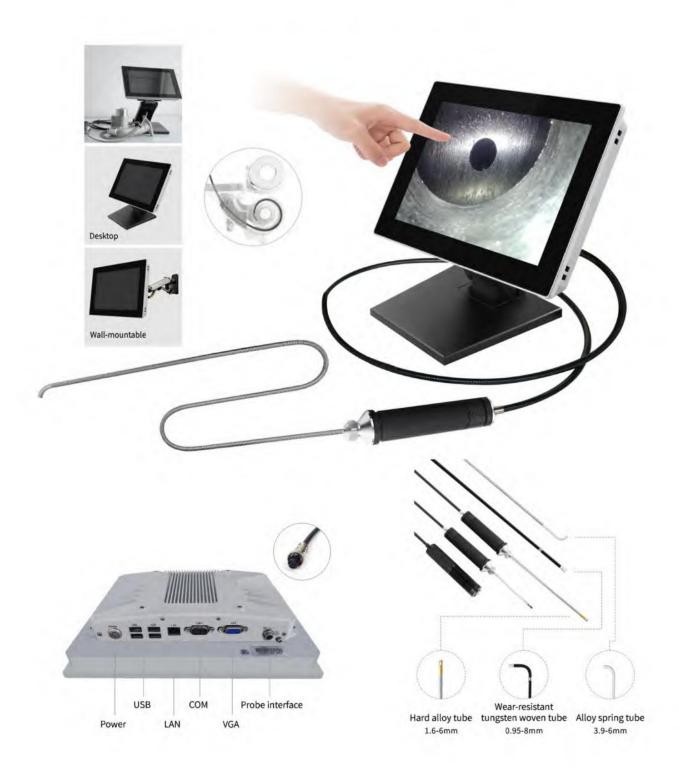

## **VT-F Industrial Borescope Specifications**

|                          | Product parameters                                                                                                                                       |  |
|--------------------------|----------------------------------------------------------------------------------------------------------------------------------------------------------|--|
| Host parameters          |                                                                                                                                                          |  |
| display screen           | 10 inch \ 15.6 inch industrial control grade touch LCD screen                                                                                            |  |
| Output port              | video output, USB output                                                                                                                                 |  |
| memory                   | It comes with a 32G U disk, which can be expanded up to 1T                                                                                               |  |
| Power supply             | Connect to the power supply to use                                                                                                                       |  |
| Plug standard            | GB (default), EU standard, US standard, British standard (except for GB standard, other adapters can be matched)                                         |  |
| Brightness lighting      | Rear light: 60000 Lux, Front light: 100000Lux                                                                                                            |  |
| Focus factor             | Autofocus                                                                                                                                                |  |
| Brightness adjustment    | Levels 1-8                                                                                                                                               |  |
| Magnification            | Levels 1-5                                                                                                                                               |  |
| Environmental parameters |                                                                                                                                                          |  |
| Waterproof rating        | IP54                                                                                                                                                     |  |
| High pressure resistance | not                                                                                                                                                      |  |
| Operating temperature    | -20℃~70℃                                                                                                                                                 |  |
| Storage temperature      | -20℃~60℃                                                                                                                                                 |  |
| relative humidity        | 9.5% max, non-condensing                                                                                                                                 |  |
| System parameters        |                                                                                                                                                          |  |
| operating system         | Windows operating system                                                                                                                                 |  |
| file format              | Image JPEG (JPG) format, videoMP4 format                                                                                                                 |  |
| File management          | Support the creation, renaming, moving, and deletion of files and folders in Chinese and English, and storing them in a USB flash drive and copying them |  |
| Supported Languages      | Eight Chinese languages are available, including Chinese, English, Russian, Japanese, French, German, Portuguese, and Spanish                            |  |
| Image processing         | Adaptive Noise Cancellation, Photo, Video, Negative, Flip, Freeze, Online Editing, Graffiti,                                                             |  |

|                             | Product parameters                         |  |
|-----------------------------|--------------------------------------------|--|
| Insert the tube             |                                            |  |
| Camera pixels               | 1million pixels                            |  |
| Camera orientation          | Direct view, side view, double view        |  |
| Type of lighting            | RearED fiber conduction                    |  |
| Camera diameter             | 1.2mm-6mm                                  |  |
| Pipeline length             | 1m-10m                                     |  |
| Field of view ( $\theta$ ). | 120°                                       |  |
| depth of field              | 12mm-200mm                                 |  |
| Angle (a).                  | 0°/30°/70°/90°                             |  |
| Waterproof rating           | IP67                                       |  |
| Operating temperature       | -20℃~70℃                                   |  |
| Pipeline material           | alloy                                      |  |
|                             |                                            |  |
| Configure the manifest      |                                            |  |
| Endoscope host              | *1                                         |  |
| pipeline                    | *1                                         |  |
| Three-proof box             | *1                                         |  |
| flash drive                 | *1                                         |  |
| adapter                     | *1                                         |  |
| Warranty card               | *1                                         |  |
| Instructions                | *1                                         |  |
| Certificate                 | *1                                         |  |
| Plug converter              | Please check the order details for details |  |